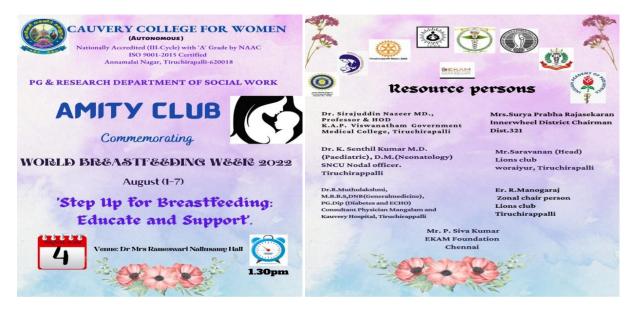

#### IMPORTANCE OF BREASTFEEDING

A programme on the importance of Breast Feeding was organised by Amity Club on 4 August 2022 by 1pm. Amity Club commemorated the world Breast Feeding Week from 1st August 2022 to 7th August 2022 on the theme 'Step Up for Breastfeeding, Educate and Support'. Around 210 students from the departments of Social Work, Business Administration, Commerce and English Literature along with the members from Lions Club and Rotary Club. The programme took place in Rameswari Nalluswamy Hall where Dr G Mettilda Bhuvaneswari, Head, PG and Research Department of Social Work gave the welcome address. Next Mrs S Surya Prabha Rajasekaran, Innerwheel District, impressed the students with her words about the importance of breastfeeding and motherhood. Dr R Muthulakshmi, MBBS, DNB, PGD(Diabetes and Echo), Consultant Physician, Mangalam, Kauvery Hospital, spread awareness about Anaemia and its effects on individuals daily routine.

Dr Sirajjuddin Nazeer MD, Professor and HOD KAP Vishwanathan Government Medical Hospital Trichy and Dr Senthil Kumar, MD, SNCV Nodal Officer, Trichy, inspired the students with speech about the benefits of breastfeeding for the women and children.

Finally, the Amity Club Coordinator gave the Vote of thanks for the programme.