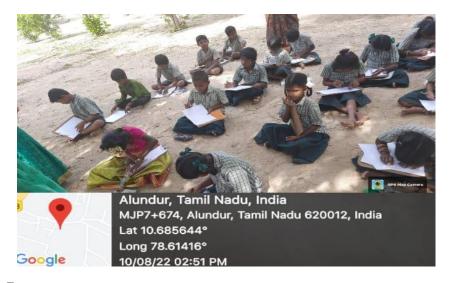

#### **Azadi Ka Amrit Mahotsav-Drawing Competition**

PG & Research Department of Social Work in collaboration with National Service Scheme celebrated 75 th year of Independence Day by Conducting Drawing Competition for school children at Government Middle School, Alandur. The Students from class I std to Class V std participated in drawing competition. A Total of 38 students participated in the competition. The winners were given Prizes, other participants were also given some stationary materials for motivation.