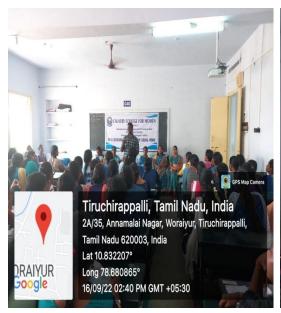

chief guest Mr. Manoj, MSW, PGCD, PGDYM, MSc, Psychiatric social worker, Aram Hospital, Trichy by Dr. G. Kanaga, Deun of Alumni Relations and External Affairs and Dr. G. Mettilda Bhuvaniswari, Head, PG and Research Department, social work. Next, the chief guest gave an enlightening speech about suicide, causes of suicide, vulnerable age group committing suicide, empathetic attitude towards people who have suicidal thoughts, counselling to prevent suicide, rehabilitation of these individuals, etc.

The programme was coordinated by the Amity Club incharge, Mrs. PL Rani, Assistant Professor of social work Department. The Programme benefitted around 100 student from the overall social work department. The programme was concluded by Trinita Francis.S with her Vote of Thanks.

#### **Photos**







# World Mental Health Day-Colour Psychology

Amity club of the department of social work celebrated 'World Mental Health Day' on 8<sup>th</sup> October 2022 from 09:00a.m till 01:00p.m at open stage and canteen.

In order to raise awareness about mental health as well as introduce the concept of colour psychology, a thumb print campaign was held at campus grounds to involve the entire population of students at Cauvery College.

Four colours were displayed to the participants – orange, green, blue and black and students were asked to select a colour and place their thumb print. Orange and green represented a happy mood whereas blue and black represented a sorrowful or unhappy mood.

Over 1000 students participated and the program was deemed a resounding success.







Programme:12

#