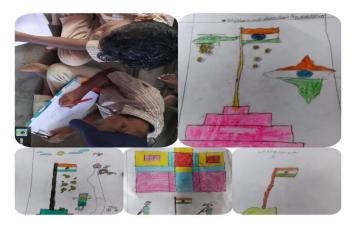

#### **Azadi Ka Amrit Mahotsav-Drawing Competition**

PG & Research Department of Social Work in collaboration with National Service Scheme celebrated 75 th year of Independence Day by Conducting Drawing Competition for school children at Government Middle School, Alandur. The Students from class I std to Class V std participated in drawing competition. A Total of 38 students participated in the competition. The winners were given Prizes, other participants were also given some stationary materials for motivation.