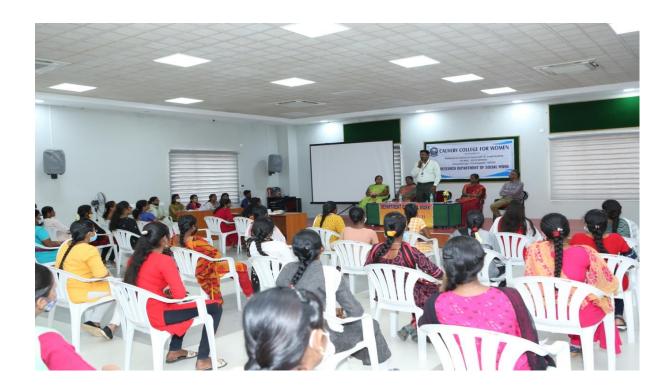

#### Skill Enhancement for Budding Social Workers & Inauguration of amity club

Amity club, PG and Research Department of Social Work, Cauvery College for Women (Autonomous) Trichy, organized a skill enhancement for Budding Social workers and inauguration of Amity club in Cauvery hall, on July 29 th 2022, at 10:30 AM. The program was started with the college prayer song .Dr.G Mettilda Buvaneswari, Head of department, gave welcome address for the programme. Dr. G.Kanaga, Dean of alumuna Relations and professor, Department of Social work gave felicitation . Ms.S. Trinita Francis ,III BSW read proposed activities of the year 2022- 2023. Dr. A. Savarimuthu, former vice chancellor of DMI, St. Eugene university Zambia and former Dean and Professor Department of management studies, St. Joseph institute of management Trichy honoured the chief guest of the programme. Ms.Blessy, II MSW Trainee, introduced the chief guest The chief Guest, Dr.A. Anand Jerard Sebastian, Associate professor and Head Department of Social work Periyar Maniammai Institute of science and technology, vallam took over the session and inspired all the young minds with that detailed conversation under skills enhancement of social workers. He also explained the ways & amp; means how the social workers can acquire all professional skills . He also added todays' social worker have a wider choice & amp; challenges to choose their career. He motivated the students to plan their career wisely, he also told social workers want to have a mind and knowledge. he advised the student to prepare and study for their great future & amp; getacquitained with all the skills needed to become a good social workers. At the last of the program, Ms. M. Waseemah III BSW, proposed the vote of thanks.

Dr.A.AnandJerardSebastein addressing our students on 29.07.2022 at Cauvery Hall,CCW,Trichy