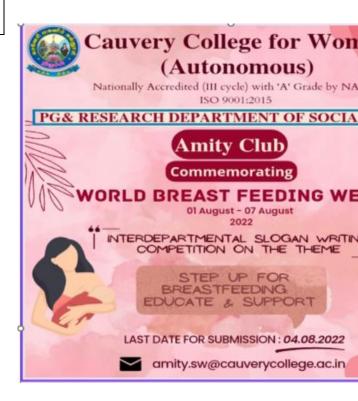

#### SLOGAN WRITING COMPETITION

Amity Club, PG & Research Department of Social Work has conducted a inter departmental slogan writing competition from August (1-7),2022 where the students from various departments has participated on the theme "Step Up Breast Feeding: Educate and Support.

# **RULES AND REGULATIONS:**

- 1. Name, register number, class and section, department name should be mentioned.
- 2. The slogan can either be in Tamil or English
- 3. The slogan must be of individual effort
- 4. The slogan must be based on the given theme
- 5. Scoring will be based on clarity, creativity, and vocabulary
- 6. Slogan must be typed and sent via email to amity.sw@cauverycollege.ac.in