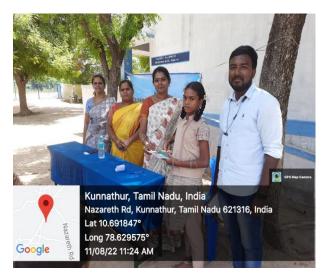

#### **Detection of BMI**

Cauvery college for Women (Autonomous)-Health Club, in association with National Service Scheme to commemorate the 75 years of independence (Azadi ka Amrit Mahotsav) organised health camp on Detecting Body Mass Index for school students at Kunnathur village.Dr.Prabakaran and team -PHC, Viralimalai checked the BMI of schools students and identified 50 Malnutritious students .Multivitamin, Iron and Folic acid tablets were distributed for school students and also the team identified various Malnutrition issueslike Anaemia,

Vitamin A deficiency and Iodine disorders among the school children through the basic screening on health.