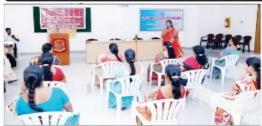

# **Programme: 6**

#### **Azadi Ka Amrit Mahotsav-Drawing Competition**

PG & Research Department of Social Work in collaboration with National Service Scheme celebrated 75 th year of Independence Day by Conducting Drawing Competition for school children at Government Middle School, Alandur. The Students from class I std to Class V std participated in drawing competition. A Total of 38 students participated in the competition. The winners were given Prizes, other participants were also given some stationary materials for motivation.