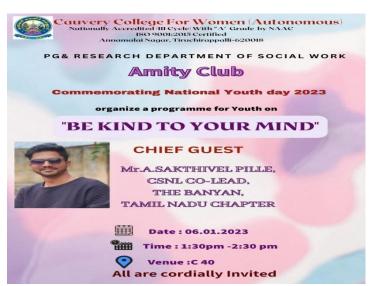

| 17  | 03.12.2022 | Sensitization<br>Workshop ON<br>POSH Act                     | Ms.Vijila Jasmine<br>Cluster Head -HR,<br>TVS Mobility services Pvt Ltd                                   | Dr.Rameswari<br>Nallusamy Hall | 25  |
|-----|------------|--------------------------------------------------------------|-----------------------------------------------------------------------------------------------------------|--------------------------------|-----|
| 18. | 06.01.2023 | The Voice of the Homeless'                                   | Mr.SakthivelPille,<br>CSNL,<br>Co Lead- The Banyan Tamil<br>NaduChapter                                   | C40                            | 85  |
| 19. | 25.01.2023 | National Girl Child<br>Day                                   | Sr.Piojohn Alias (Nirmala) Child Welfare Officer Clinical Psychologist, Missionaries of Charity, Kolkata. | C40                            | 98  |
| 20. | 13.02.2023 | Enrepreneurship Development & Innovation Institute-Tamilnadu | Mr.Praveen Kumar<br>Assistant Professor<br>Madras School of Social Work<br>Chennai                        | KRT Hall                       | 104 |
| 21. | 10.03.2023 | Career Guidance<br>Programme                                 | Dr Winnie Joyce A Assistant Professor, Department of Social Work, Kristu Jayanti College, Bengaluru       | Google Meet                    | 200 |