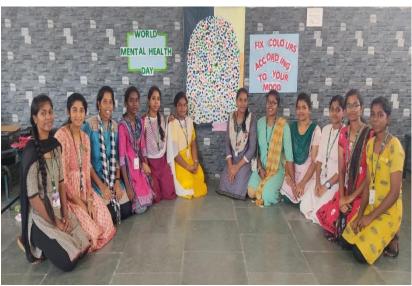

#### **Photos**







# World Mental Health Day-Colour Psychology

Amity club of the department of social work celebrated 'World Mental Health Day' on 8<sup>th</sup> October 2022 from 09:00a.m till 01:00p.m at open stage and canteen.

In order to raise awareness about mental health as well as introduce the concept of colour psychology, a thumb print campaign was held at campus grounds to involve the entire population of students at Cauvery College.

Four colours were displayed to the participants – orange, green, blue and black and students were asked to select a colour and place their thumb print. Orange and green represented a happy mood whereas blue and black represented a sorrowful or unhappy mood.

Over 1000 students participated and the program was deemed a resounding success.







Programme:12

#### WORLD MENTAL HEALTH DAY -Awareness on Mental Health

The Amity Club of the Department of Social Work commemorates World Mental Health Day 2022 around 1.30 pm at KRT Hall of Cauvery College For Women, Trichy.

The programme started with a prayer song sung by the students of the social work Department. It was followed by the welcome address of Waseemah M , III BSW Student. Dr. G Kanaga, Dean of Alumni Relations and External Affairs of Cauvery College For Women and the other faculty members of the social work department attended the programme.

Mrs. PL Rani, the Amity Club Incharge organized this programme. Then, Mrs G Mettilda Bhuvaneswari, Head PG and Research Department of Social Work honored the Chief Guest, Mr Pragadeshwaran, Psychiatric Social Worker, Athma Hospit