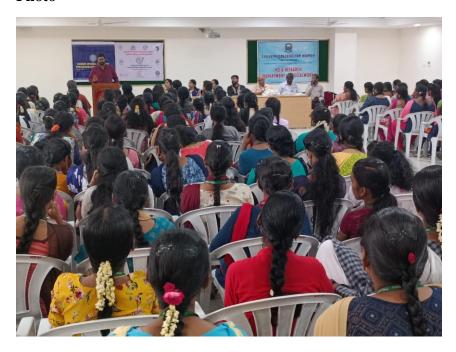

#### **Induction Programme for I MSW Students**

PG & Research Department of Social Work ,Amity Club organized club orientation programme for the for I MswStudentsat C40 .Dr.G.MettildaBuvaneshwari ,Head of the Department gave welcome ,Felicitation address was given by Dr.G.Kanaga ,Professor Dean of Alumnae Relations introduced the chief guest of the programme .Dr.A.Savarimuthu ,Former Vice Principal St.Eugene University ,Zambia Lusaka & Former Dean of Human Resource Management oriented new entrants of I MSW students on Scope & Skills needed for Social Worker,the ways & means to equip it.The MSW Trainees were given lot of activities & inputs from the resource person.Finally ,vote of thanks was given by Ms.PL.Rani , Asst.Professor of Social Work & Coordinator of Amity Club.Totally 20 students participated in this programme.