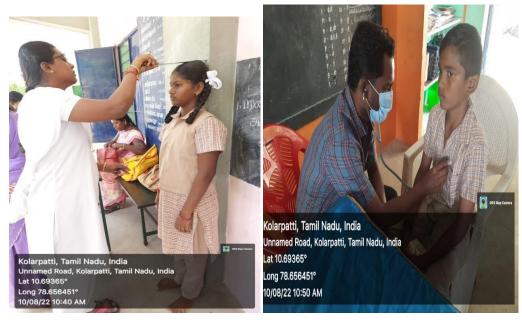

#### **Detection of BMI**

Cauvery college for Women (Autonomous)-Health Club, in association with National Service Scheme to commemorate the 75 years of independence (Azadi ka Amrit Mahotsav) organised health camp on Detecting Body Mass Index for school students at Kunnathur village.Dr.Prabakaran and team -PHC, Viralimalai checked the BMI of schools students and identified 50 Malnutritious students .Multivitamin, Iron and Folic acid tablets were distributed for school students and also the team identified various Malnutrition issueslike Anaemia,

Vitamin A deficiency and Iodine disorders among the school children through the basic screening on health.