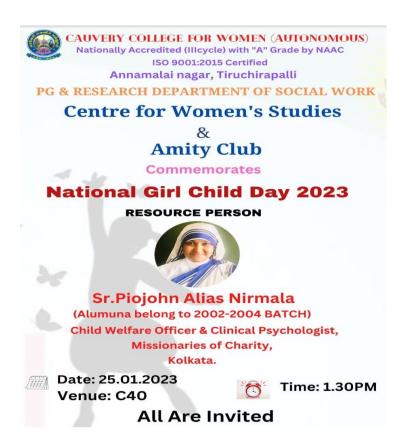

| 17  | 03.12.2022 | Sensitization<br>Workshop ON<br>POSH Act                     | Ms.Vijila Jasmine<br>Cluster Head -HR,<br>TVS Mobility services Pvt Ltd                                   | Dr.Rameswari<br>Nallusamy Hall | 25  |
|-----|------------|--------------------------------------------------------------|-----------------------------------------------------------------------------------------------------------|--------------------------------|-----|
| 18. | 06.01.2023 | The Voice of the Homeless'                                   | Mr.SakthivelPille,<br>CSNL,<br>Co Lead- The Banyan Tamil<br>NaduChapter                                   | C40                            | 85  |
| 19. | 25.01.2023 | National Girl Child<br>Day                                   | Sr.Piojohn Alias (Nirmala) Child Welfare Officer Clinical Psychologist, Missionaries of Charity, Kolkata. | C40                            | 98  |
| 20. | 13.02.2023 | Enrepreneurship Development & Innovation Institute-Tamilnadu | Mr.Praveen Kumar<br>Assistant Professor<br>Madras School of Social Work<br>Chennai                        | KRT Hall                       | 104 |
| 21. | 10.03.2023 | Career Guidance<br>Programme                                 | Dr Winnie Joyce A Assistant Professor, Department of Social Work, Kristu Jayanti College, Bengaluru       | Google Meet                    | 200 |