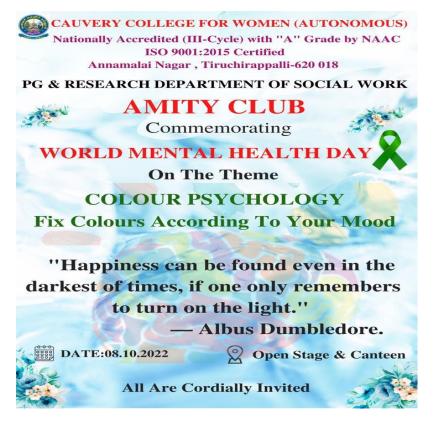

#### **Photos**







# World Mental Health Day-Colour Psychology

Amity club of the department of social work celebrated 'World Mental Health Day' on 8<sup>th</sup> October 2022 from 09:00a.m till 01:00p.m at open stage and canteen.

In order to raise awareness about mental health as well as introduce the concept of colour psychology, a thumb print campaign was held at campus grounds to involve the entire population of students at Cauvery College.

Four colours were displayed to the participants – orange, green, blue and black and students were asked to select a colour and place their thumb print. Orange and green represented a happy mood whereas blue and black represented a sorrowful or unhappy mood.

Over 1000 students participated and the program was deemed a resounding success.







Programme:12

#### WORLD MENTAL HEALTH DAY -Awareness on Mental Health

The Amity Club of the Department of Social Work commemorates World Mental Health Day 2022 around 1.30 pm at KRT Hall of Cauvery College For Women, Trichy.

The programme started with a prayer song sung by the students of the social work Department. It was followed by the welcome address of Waseemah M , III BSW Student. Dr. G Kanaga, Dean of Alumni Relations and External Affairs of Cauvery College For Women and the other faculty members of the social work department attended the programme.

Mrs. PL Rani, the Amity Club Incharge organized this programme. Then, Mrs G Mettilda Bhuvaneswari, Head PG and Research Department of Social Work honored the Chief Guest, Mr Pragadeshwaran, Psychiatric Social Worker, Athma Hospital