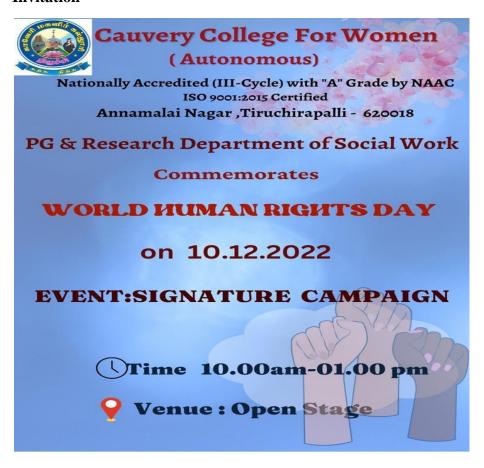

#### SLOGAN WRITING COMPETITION

Amity Club, PG & Research Department of Social Work has conducted a inter departmental slogan writing competition from August (1-7),2022 where the students from various departments has participated on the theme "Step Up Breast Feeding: Educate and Support.