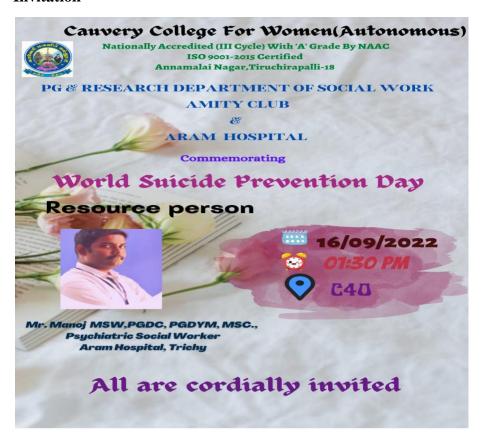

ef guest Mr. Manoj, MSW, PGCD, PGDYM, MSc, Psychiatric social worker, Aram Hospital, Trichy by Dr. G. Kanaga, Deun of Alumni Relations and External Affairs and Dr. G. Mettilda Bhuvaniswari, Head, PG and Research Department, social work. Next, the chief guest gave an enlightening speech about suicide, causes of suicide, vulnerable age group committing suicide, empathetic attitude towards people who have suicidal thoughts, counselling to prevent suicide, rehabilitation of these individuals, etc.

The programme was coordinated by the Amity Club incharge, Mrs. PL Rani, Assistant Professor of social work Department. The Programme benefitted around 100 student from the overall social work department. The programme was concluded by Trinita Francis.S with her Vote of Thanks.

#### **Photos**







# World Mental Health Day-Colour Psychology

Amity club of the department of social work celebrated 'World Mental Health Day' on 8<sup>th</sup> October 2022 from 09:00a.m till 01:00p.m at open stage and canteen.

In order to raise awareness about mental health as well as introduce the concept of colour psychology, a thumb print campaign was held at campus grounds to involve the entire population of students at Cauvery College.

Four colours were displayed to the participants – orange, green, blue and black and students were asked to select a colour and place their thumb print. Orange and green represented a happy mood whereas blue and black represented a sorrowful or unhappy mood.

Over 1000 students participated and the program was deemed a resounding success.







Programme:12

####