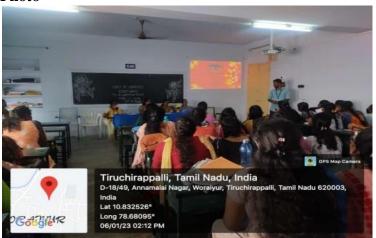

# **Programme: 6**

#### **Azadi Ka Amrit Mahotsav-Drawing Competition**

PG & Research Department of Social Work in collaboration with National Service Scheme celebrated 75 th year of Independence Day by Conducting Drawing Competition for school children at Government Middle School, Alandur. The Students from class I std to Class V std participated in drawing competition. A Total of 38 students participated in the competition. The winners were given Prizes, other participants were also given some stationary materials for motivation.