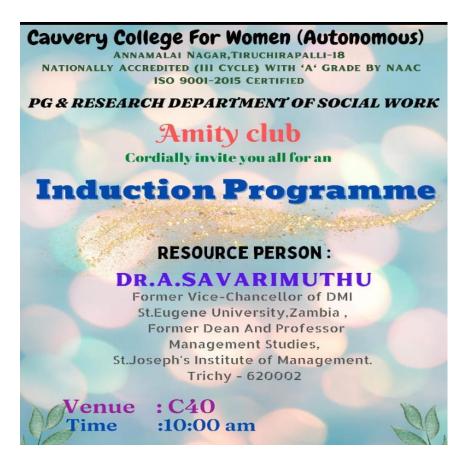

#### **Induction Programme for I MSW Students**

PG & Research Department of Social Work ,Amity Club organized club orientation programme for the for I MswStudentsat C40 .Dr.G.MettildaBuvaneshwari ,Head of the Department gave welcome ,Felicitation address was given by Dr.G.Kanaga ,Professor Dean of Alumnae Relations introduced the chief guest of the programme .Dr.A.Savarimuthu ,Former Vice Principal St.Eugene University ,Zambia Lusaka & Former Dean of Human Resource Management oriented new entrants of I MSW students on Scope & Skills needed for Social Worker,the ways & means to equip it.The MSW Trainees were given lot of activities & inputs from the resource person.Finally ,vote of thanks was given by Ms.PL.Rani , Asst.Professor of Social Work & Coordinator of Amity Club.Totally 20 students participated in this programme.