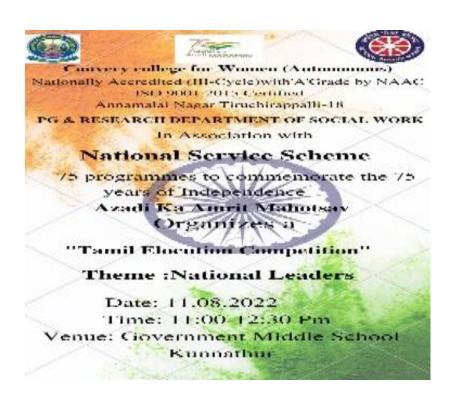

#### **Azadi Ka Amrit Mahotsav-Drawing Competition**

PG & Research Department of Social Work in collaboration with National Service Scheme celebrated 75 th year of Independence Day by Conducting Drawing Competition for school children at Government Middle School, Alandur. The Students from class I std to Class V std participated in drawing competition. A Total of 38 students participated in the competition. The winners were given Prizes, other participants were also given some stationary materials for motivation.

#### **Detection of BMI**

Cauvery college for Women (Autonomous)-Health Club, in association with National Service Scheme to commemorate the 75 years of independence (Azadi ka Amrit Mahotsav) organised health camp on Detecting Body Mass Index for school students at Kunnathur village.Dr.Prabakaran and team -PHC, Viralimalai checked the BMI of schools students and identified 50 Malnutritious students .Multivitamin, Iron and Folic acid tablets were distributed for school students and also the team identified various Malnutrition issueslike Anaemia,