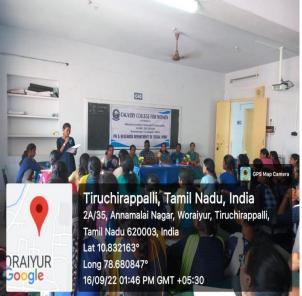

hief guest Mr. Manoj, MSW, PGCD, PGDYM, MSc, Psychiatric social worker, Aram Hospital, Trichy by Dr. G. Kanaga, Deun of Alumni Relations and External Affairs and Dr. G. Mettilda Bhuvaniswari, Head, PG and Research Department, social work. Next, the chief guest gave an enlightening speech about suicide, causes of suicide, vulnerable age group committing suicide, empathetic attitude towards people who have suicidal thoughts, counselling to prevent suicide, rehabilitation of these individuals, etc.

The programme was coordinated by the Amity Club incharge, Mrs. PL Rani, Assistant Professor of social work Department. The Programme benefitted around 100 student from the overall social work department. The programme was concluded by Trinita Francis.S with her Vote of Thanks.

#### **Photos**







# World Mental Health Day-Colour Psychology

Amity club of the department of social work celebrated 'World Mental Health Day' on 8<sup>th</sup> October 2022 from 09:00a.m till 01:00p.m at open stage and canteen.

In order to raise awareness about mental health as well as introduce the concept of colour psychology, a thumb print campaign was held at campus grounds to involve the entire population of students at Cauvery College.

Four colours were displayed to the participants – orange, green, blue and black and students were asked to select a colour and place their thumb print. Orange and green represented a happy mood whereas blue and black represented a sorrowful or unhappy mood.

Over 1000 students participated and the program was deemed a resounding success.







Programme:12

###